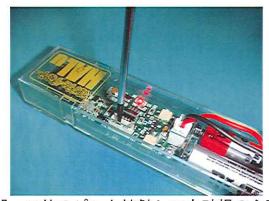

#### 1. 各部の名称

### 6. 電池の交換

電池は単**4アルカリ電池2本**を使用しています。電池の耐用は通常<u>2年以上</u>です。 交換する場合は小さいマイナスドライバーでケースのツメ 4 箇所を押し上げて上蓋を 外し、電池の方向(+-)を間違えないように交換して下さい。

電池の消耗はテスターで確認できます。 DC2.3V以下が交換の目安です。