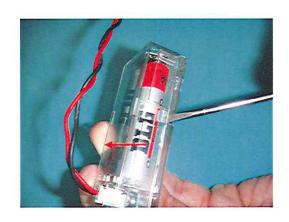

#### 1. 各部の名称

## 3. 取付けの準備

①電池絶縁シートを外し電源を投入。 ②付属の不正出力線を差し込む

## 4.遊技台への取付け

付属の両面テープを対象の遊技台との接着 位置を確認し「HALu」に貼り着けます。

②遊技台の賞球センサー付近に両面テープで固定します。下写真を参考にして下さい