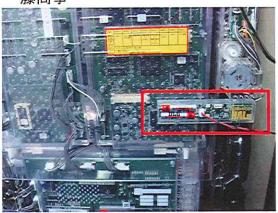

## 4.遊技台への取付け

付属の両面テープを対象の遊技台との接着 位置を確認し「HALu」に貼り着けます。

②遊技台の賞球センサー付近に両面テープで固定します。下写真を参考にして下さい

#### 【取付け例】

#### SANKYO・ビスティ

三洋

平和

藤商事

主基板や証紙などの上には「HALu」を固定しないで下さい。 注意 粘着の安定には時間を要します。セロハンテープ等で一旦仮止めして下さい

③ 不正出力線をナンバーランプや表示器などの周辺機器と接続します。

「HALu」の不正出力に極性はありません 不正検出時に約1秒出力します 標準コネクターはSMRです。

接続機器とコネクターが合わない場合には 別途、変換ハーネスが必要です。