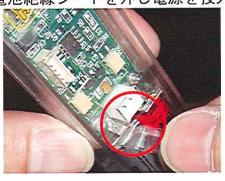

#### ローコスト 非接触系賞球ゴト等検知器

# マルチ・ウェーブ・センサー HALU

(ハル)

今般、パチンコ台において特殊な電磁波を発射し、賞球カウントを誤作動させ過剰に玉を払い 出させるゴト行為が横行しております。「マルチウェーブセンサーHALu」はこの電磁波を含む その他遊技機に影響を与えそうな電波をキャッチし瞬時に警報を出力します。

マルチ・ウェーブ・センサー



HALu

《対応機種》 パチンコ遊全般。特に賞球カウントに通過型センサーを使用している台に 推奨します。

《特長》 新設計によりコストパフォーマンスに優れています。 従来の電波センサーでは検知が困難な新型賞球ゴト用 器具にも効果検証済みです。



《取付》 電源配線が不要で取付工事の必要は特にありません。 不正出力をナンバーランプと接続しセンサー部を所定の位置に両面テープ でHALu(貼る)だけです。電池は2年以上使用できます。 テスト端子から動作確認が行なえます。

設置例



#### 公安委員会届出済み

(一部届出書類が受理されない地域があります。事前に販売会社に御確認して下さい)

#### 非接触系賞球ゴト検知器

## 「マルチ・ウェーブ・センサー HALu」

# 取扱い説明書

#### 1. 各部の名称



## 2. 対象機種

パチンコ台全般

SANKYO・ビスティ・三洋・サミ一系・平和・大一・藤商事・西陣・高尾などの 通過センサーを賞球カウントに採用している遊技機に推奨します。

## 3. 取付けの準備

①電池絶縁シートを外し電源を投入。 ②付属の不正出力線を差し込む





## 4.遊技台への取付け

付属の両面テープを対象の遊技台との接着 位置を確認し「HALu」に貼り着けます。



②遊技台の賞球センサー付近に両面テープで固定します。下写真を参考にして下さい

#### 【取付け例】

#### SANKYO・ビスティ



三洋



平和



藤商事







主基板や証紙などの上には「HALu」を固定しないで下さい。 注意 粘着の安定には時間を要します。セロハンテープ等で一旦仮止めして下さい

③ 不正出力線をナンバーランプや表示器などの周辺機器と接続します。

「HALu」の不正出力に極性はありません 不正検出時に約1秒出力します 標準コネクターはSMRです。

接続機器とコネクターが合わない場合には 別途、変換ハーネスが必要です。



#### 5. 動作テスト

テスト端子の3番4番を小さいマイナスのドライバー等でショートすると感知LEDが 点灯し不正出力がONになります。





3番と4番をショート

誤って他のピンと接触しても破損の心配はありません。

### 6. 電池の交換

電池は単**4アルカリ電池2本**を使用しています。電池の耐用は通常<u>2年以上</u>です。 交換する場合は小さいマイナスドライバーでケースのツメ 4 箇所を押し上げて上蓋を 外し、電池の方向(+-)を間違えないように交換して下さい。





電池の消耗はテスターで確認できます。 DC2.3V以下が交換の目安です。

## 7. 注意事項

- ・遊技台のアースは必ず接地して下さい
- ・島内の付帯設備や環境により「HALu」が過剰に反応する場合もあります。 許容を超える場合は、まず前項を確認の上で購入先にご相談下さい
- ・今後の動向により現状のプログラムで対応が困難な場合はバージョンアップによる プログラムの追加や