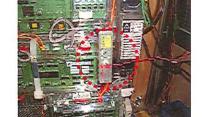

## 4.遊技台への取付け

付属の両面テープを対象の遊技台との接着 位置を確認し「HALu」に貼り着けます。

②遊技台の賞球センサー付近に両面テープで固定します。下写真を参考にして下さい

#### 【取付け例】

#### SANKYO・ビスティ

三洋

平和

藤商事

主基板や証紙などの上には「HALu」を固定しないで下さい。 注意 粘着の安定には時間を要します。セロハンテープ等で一旦仮止めして下さい

③ 不正出力線をナンバーランプや表示器などの周辺機器と接続します。

「HALu」の不正出力に極性はありません 不正検出時に約1秒出力します 標準コネクターはSMRです。

接続機器とコネクターが合わない場合には 別途、変換ハーネスが必要です。