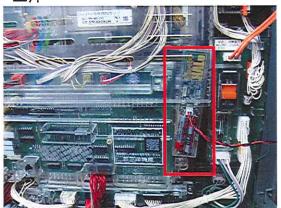

## 4.遊技台への取付け

付属の両面テープを対象の遊技台との接着 位置を確認し「HALu」に貼り着けます。

②遊技台の賞球センサー付近に両面テープで固定します。下写真を参考にして下さい

#### 【取付け例】

#### SANKYO・ビスティ

三洋

平和

藤商事

主基板や証紙などの上には「HALu」を固定しないで下さい。 注意 粘着の安定には時間を要します。セロハンテープ等で一旦仮止めして下さい

③ 不正出力線をナンバーランプや表示器などの周辺機器と接続します。

「HALu」の不正出力に極性はありません 不正検出時に約1秒出力します 標準コネクターはSMRです。

接続機器とコネクターが合わない場合には 別途、変換ハーネスが必要です。