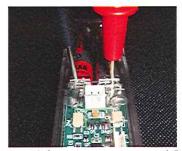

#### 5. 動作テスト

テスト端子の3番4番を小さいマイナスのドライバー等でショートすると感知LEDが 点灯し不正出力がONになります。

3番と4番をショート

誤って他のピンと接触しても破損の心配はありません。