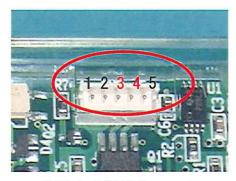

#### 5. 動作テスト

テスト端子の3番4番を小さいマイナスのドライバー等でショートすると感知LEDが 点灯し不正出力がONになります。

3番と4番をショート

誤って他のピンと接触しても破損の心配はありません。