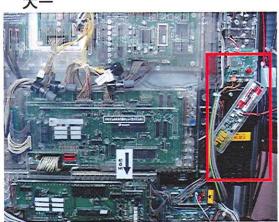

《特長》 新設計によりコストパフォーマンスに優れています。 従来の電波センサーでは検知が困難な新型賞球ゴト用 器具にも効果検証済みです。

《取付》 電源配線が不要で取付工事の必要は特にありません。 不正出力をナンバーランプと接続しセンサー部を所定の位置に両面テープ でHALu(貼る)だけです。電池は2年以上使用できます。 テスト端子から動作確認が行なえます。

設置例

## 4.遊技台への取付け

付属の両面テープを対象の遊技台との接着 位置を確認し「HALu」に貼り着けます。

②遊技台の賞球センサー付近に両面テープで固定します。下写真を参考にして下さい

#### SANKYO・ビスティ

三洋

平和

藤商事

主基板や証紙などの上には「HALu」を固定しないで下さい。 注意 粘着の安定には時間を要します。セロハンテープ等で一旦仮止めして下さい

③ 不正出力線をナンバーランプや表示器などの周辺機器と接続します。

「HALu」の不正出力に極性はありません 不正検出時に約1秒出力します 標準コネクターはSMRです。

接続機器とコネクターが合わない場合には 別途、変換ハーネスが必要です。