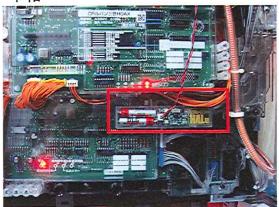

## 4.遊技台への取付け

付属の両面テープを対象の遊技台との接着 位置を確認し「HALu」に貼り着けます。

②遊技台の賞球センサー付近に両面テープで固定します。下写真を参考にして下さい

#### 【取付け例】

#### SANKYO・ビスティ

三洋

平和

藤商事

主基板や証紙などの上には「HALu」を固定しないで下さい。 注意 粘着の安定には時間を要します。セロハンテープ等で一旦仮止めして下さい

③ 不正出力線をナンバーランプや表示器などの周辺機器と接続します。

「HALu」の不正出力に極性はありません 不正検出時に約1秒出力します 標準コネクターはSMRです。

接続機器とコネクターが合わない場合には 別途、変換ハーネスが必要です。