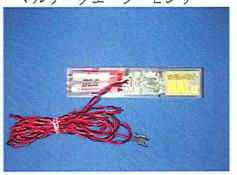

# マルチ・ウェーブ・センサー HALU

(ハル)

今般、パチンコ台において特殊な電磁波を発射し、賞球カウントを誤作動させ過剰に玉を払い 出させるゴト行為が横行しております。「マルチウェーブセンサーHALu」はこの電磁波を含む その他遊技機に影響を与えそうな電波をキャッチし瞬時に警報を出力します。

マルチ・ウェーブ・センサー

HALu

《対応機種》 パチンコ遊全般。特に賞球カウントに通過型センサーを使用している台に 推奨します。

《特長》 新設計によりコストパフォーマンスに優れています。 従来の電波センサーでは検知が困難な新型賞球ゴト用 器具にも効果検証済みです。

《取付》 電源配線が不要で取付工事の必要は特にありません。 不正出力をナンバーランプと接続しセンサー部を所定の位置に両面テープ でHALu(貼る)だけです。電池は2年以上使用できます。 テスト端子から動作確認が行なえます。

設置例