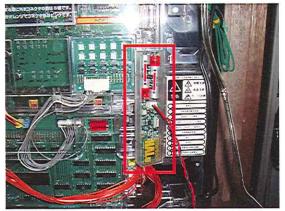

## 4.遊技台への取付け

付属の両面テープを対象の遊技台との接着 位置を確認し「HALu」に貼り着けます。

②遊技台の賞球センサー付近に両面テープで固定します。下写真を参考にして下さい

#### 【取付け例】

#### SANKYO・ビスティ

三洋

平和

藤商事

主基板や証紙などの上には「HALu」を固定しないで下さい。 注意 粘着の安定には時間を要します。セロハンテープ等で一旦仮止めして下さい

③ 不正出力線をナンバーランプや表示器などの周辺機器と接続します。

「HALu」の不正出力に極性はありません 不正検出時に約1秒出力します 標準コネクターはSMRです。

接続機器とコネクターが合わない場合には 別途、変換ハーネスが必要です。