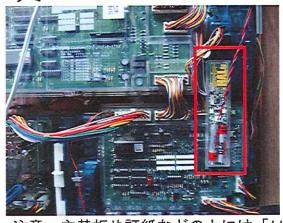

## 4.遊技台への取付け

付属の両面テープを対象の遊技台との接着 位置を確認し「HALu」に貼り着けます。

②遊技台の賞球センサー付近に両面テープで固定します。下写真を参考にして下さい

#### 【取付け例】

#### SANKYO・ビスティ

三洋

平和

藤商事

主基板や証紙などの上には「HALu」を固定しないで下さい。 注意 粘着の安定には時間を要します。セロハンテープ等で一旦仮止めして下さい

③ 不正出力線をナンバーランプや表示器などの周辺機器と接続します。

「HALu」の不正出力に極性はありません 不正検出時に約1秒出力します 標準コネクターはSMRです。

接続機器とコネクターが合わない場合には 別途、変換ハーネスが必要です。