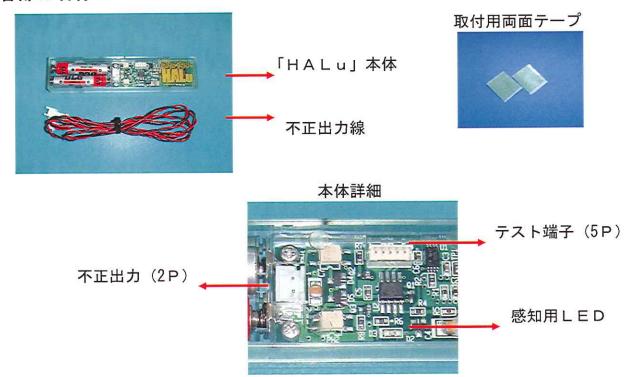

#### 1. 各部の名称

## 3. 取付けの準備

①電池絶縁シートを外し電源を投入。 ②付属の不正出力線を差し込む

#### SANKYO・ビスティ

三洋

平和

藤商事

主基板や証紙などの上には「HALu」を固定しないで下さい。 注意 粘着の安定には時間を要します。セロハンテープ等で一旦仮止めして下さい

③ 不正出力線をナンバーランプや表示器などの周辺機器と接続します。

「HALu」の不正出力に極性はありません 不正検出時に約1秒出力します 標準コネクターはSMRです。

接続機器とコネクターが合わない場合には 別途、変換ハーネスが必要です。

#### 5. 動作テスト

テスト端子の3番4番を小さいマイナスのドライバー等でショートすると感知LEDが 点灯し不正出力がONになります。

3番と4番をショート

誤って他のピンと接触しても破損の心配はありません。